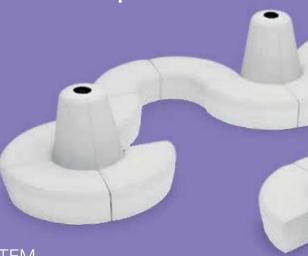

# **MODULAR SYSTEM**

Create round banquettes or custom serpentine seating. The Power Banquette system has 3 AC and 2 USB plugs built into the center cone so your client will never be left powerless. Center power cone may also be rented as a free standing charging station.

BNQTL7 Center Cone w/Electrical Charging Outlet (white vinyl) 38"RND 51"H

BNQ417 Full Banquette w/Electrical Charging Outlet (white vinyl) 72"RND 51"H

BNQR17 Ottoman Ring (4 ottoman seats) (white vinyl) 72"RND 18"H