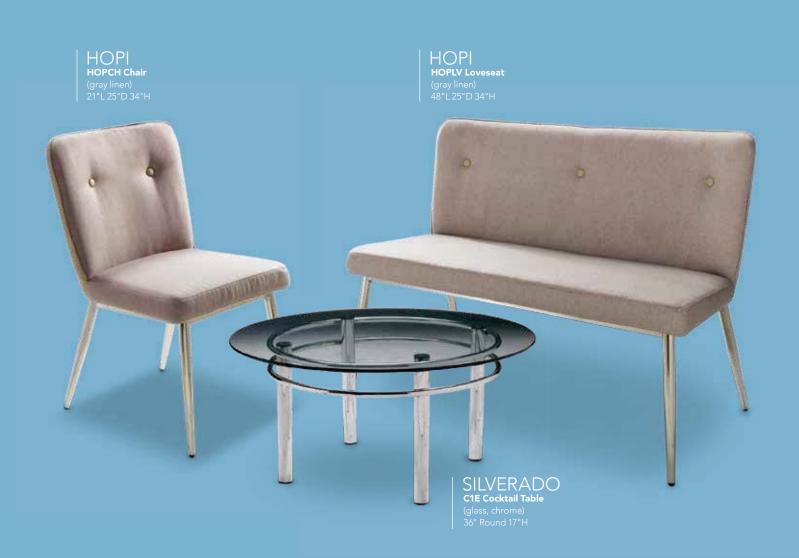

# **SILVERADO**

(glass, chrome)
G) E1E End Table
24" Round 22"H
H) C1E Cocktail Table
36" Round 17"H