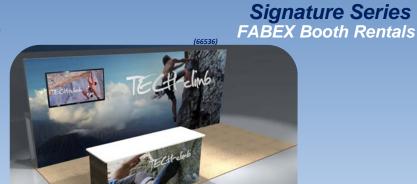

# Signature Series FABEX Backlit Booth

FX1 - 10' Wide x 8' High Freestanding Backlit Wall with full color graphics

FX1 also available in: 20' Wide x 8' High (66532) 30' Wide x 8' High (66547)

FX1L- 10' Wide x 8' High Backlit wall with (1) Endcap and full color graphics

(66531)

FX1.2L - 20' Wide x 8' High Backlit wall with (1) **Endcap and full color graphics** 

\*\*Endcap measures 1 Meter Wide x 8' High

(66533)

FX1U - 20' Wide x 8' High Backlit wall with (2) Endcaps and full color graphics