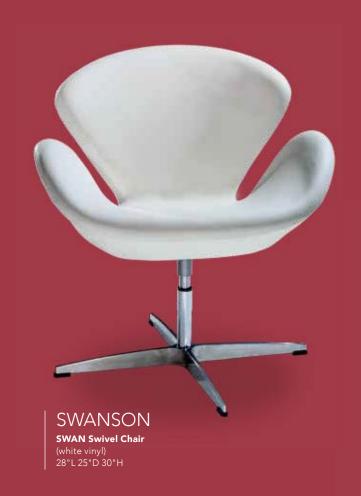

# ROMA

A) CHR003 Chair

(white vinyl) 37"L 31"D 33"H

CHRPWR (Powered)

B) SFA003 Sofa

(white vinyl) 78"L 31"D 33"H **SFAPWR** (Powered)