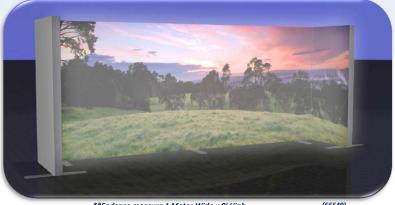

# Freestanding 10' or 20' Backlit backwall with full color graphics

# Signature Series FABEX Backlit Booth

FX1 - 10' Wide x 8' High Freestanding Backlit Wall with full color graphics

FX1 also available in: 20' Wide x 8' High (66532) 30' Wide x 8' High (66547)

FX1L- 10' Wide x 8' High Backlit wall with (1) Endcap and full color graphics

(66531)

FX1.2L - 20' Wide x 8' High Backlit wall with (1) **Endcap and full color graphics** 

\*\*Endcap measures 1 Meter Wide x 8' High

(66533)

FX1U - 20' Wide x 8' High Backlit wall with (2) Endcaps and full color graphics