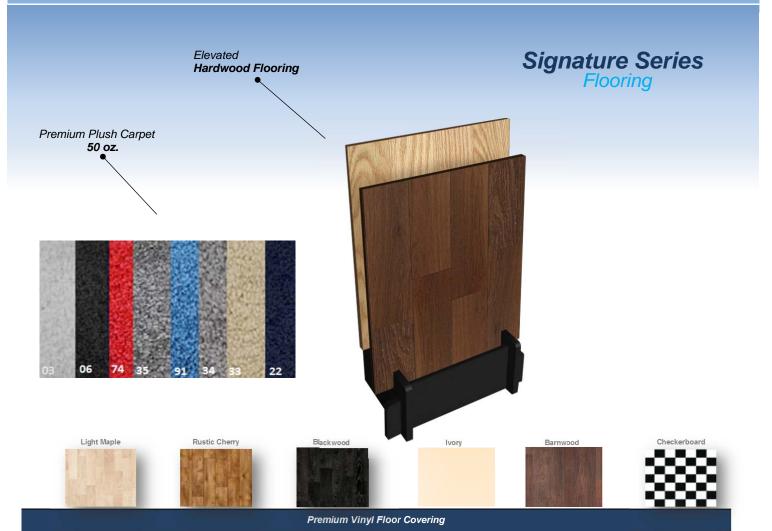

|      | Premium Plush Carpet (46004) |               |     |        |        |  |  |
|------|------------------------------|---------------|-----|--------|--------|--|--|
|      | Sq. Ft.                      | Item          | Per | Sq. Ft | Amount |  |  |
| (03) |                              | White         | 1   | 14.25  |        |  |  |
| (06) |                              | Black         | 1   | 14.25  |        |  |  |
| (74) |                              | Crimson       | 1   | 14.25  |        |  |  |
| (35) |                              | Dark Grey     | 1   | 14.25  |        |  |  |
| (91) |                              | Electric Blue | 1   | 14.25  |        |  |  |
| (34) |                              | Silver Dollar | 1   | 14.25  |        |  |  |
| (33) |                              | Sand          | 1   | 14.25  |        |  |  |
| (22) |                              | Navy          | 1   | 4.25   |        |  |  |

<sup>\*</sup>Acutal colors may vary\*

|      | Premi   | ium Vinyl Floor (46005) |            |        |
|------|---------|-------------------------|------------|--------|
|      | Sq. Ft. | ltem                    | Per Sq. Ft | Amount |
| (83) |         | Light Maple             | 14.25      |        |
| (84) |         | Rustic Cherry           | 14.25      |        |
| (80) |         | Blackwood               | 14.25      |        |
| (31) |         | Ivory                   | 14.25      |        |
| (85) |         | Barnwood                | 14.25      |        |
| (82) |         | Checkerboard            | 14.25      |        |

|       | Eleva   | Elevated Hardwood Floor       |       |            |         |
|-------|---------|-------------------------------|-------|------------|---------|
|       | Sq. Ft. | Item                          |       | Per Sq. Ft | Amount  |
| 50712 |         | Light Oak - Elevated Hardwood | Floor | Call fo    | r Quote |
| 50711 | ,       | Dark Oak - Elevated Hardwood  | Floor | Call fo    | r Quote |

<sup>\*</sup> Please refer to the labor order form to order labor for the installation of your elevated floor

All Signature Series Flooring must be ordered 30 days before move-in for availability.

|                                | Minimum 100 square feet is required per flooring order. | Total Signature Flooring: | \$         |
|--------------------------------|---------------------------------------------------------|---------------------------|------------|
| Please complete the following. |                                                         | 8.000% Tax*:              | \$         |
| Company Name:                  |                                                         | Amount Due:               | \$         |
| Contact Name:                  |                                                         |                           |            |
| Booth Number: Phone Nu         | umber:                                                  | Authorized Signature      | <b>)</b> : |