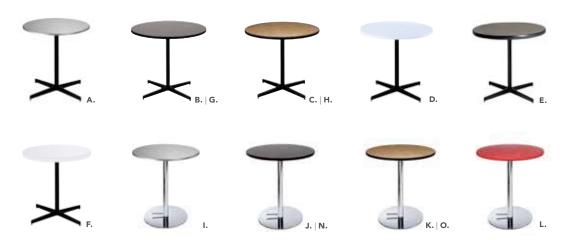

# SPECIALTY CHAIRS AND TABLES

| 42 0100 11 |           |                  |          |         |        |  |  |  |
|------------|-----------|------------------|----------|---------|--------|--|--|--|
|            | Qty. Item |                  | Discount | Regular | Amount |  |  |  |
| 51086      |           | Director's Chair | 130.90   | 170.15  |        |  |  |  |
| 51090      |           | Director's Stool | 233.85   | 304.00  |        |  |  |  |
| 51089      |           | Ped. Table,42"   | 349.80   | 454.75  |        |  |  |  |
| 50032      |           | Ped. Table,30"   | 327.10   | 425.25  |        |  |  |  |
| 50030      |           | Rnd Side Table   | 164.60   | 214.00  |        |  |  |  |
| 50031      |           | Sq. Side Table   | 164.60   | 214.00  |        |  |  |  |