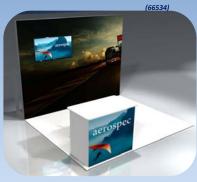

# Package Options and Pricing

| FABEX Signature FX2 Options |     |                                   |          |  |
|-----------------------------|-----|-----------------------------------|----------|--|
|                             | QTY | Item Description                  | Standard |  |
| 66534                       |     | 10' Backwall Package              | 3277.85  |  |
| 66536                       |     | 20' Backwall Package              | 5681.60  |  |
| 66542                       |     | 10' Backwall package with Header  | 4010.85  |  |
| 66544                       |     | 20' Backwalll Package with Header | 6337.25  |  |