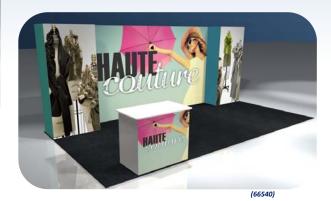

# FX2 Package:

10' Wide x 8' High Full color fabric back wall with

40" high freestanding counter

20' Wide x 8' high Full color fabric back wall with

40" high freestanding double counter

\*Mounted monitor also available

# FX3 Package:

10' Wide x 8' High Full color fabric back wall with inset and (1) 40" high freestanding counter

20' Wide x 8' High Full color fabric back wall with (1) 40" high freestanding single counter

(66538)

Please note: Freestanding counter is not fabric but standard 1 meter wide with graphic front.

\*Optional Header can be added to 10' or 20' FX2 Packages

(66542)