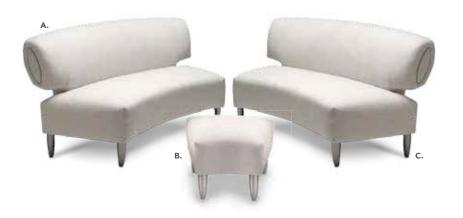

# SOUTH BEACH

A) SO1 Sofa (platinum suede) 69"L 29"D 33"H B) OTS Ottoman (platinum suede) 25"L 31"D 18"H C) SO2 Sofa Sectional 3pc. (platinum suede) 152"L 40"D 33"H