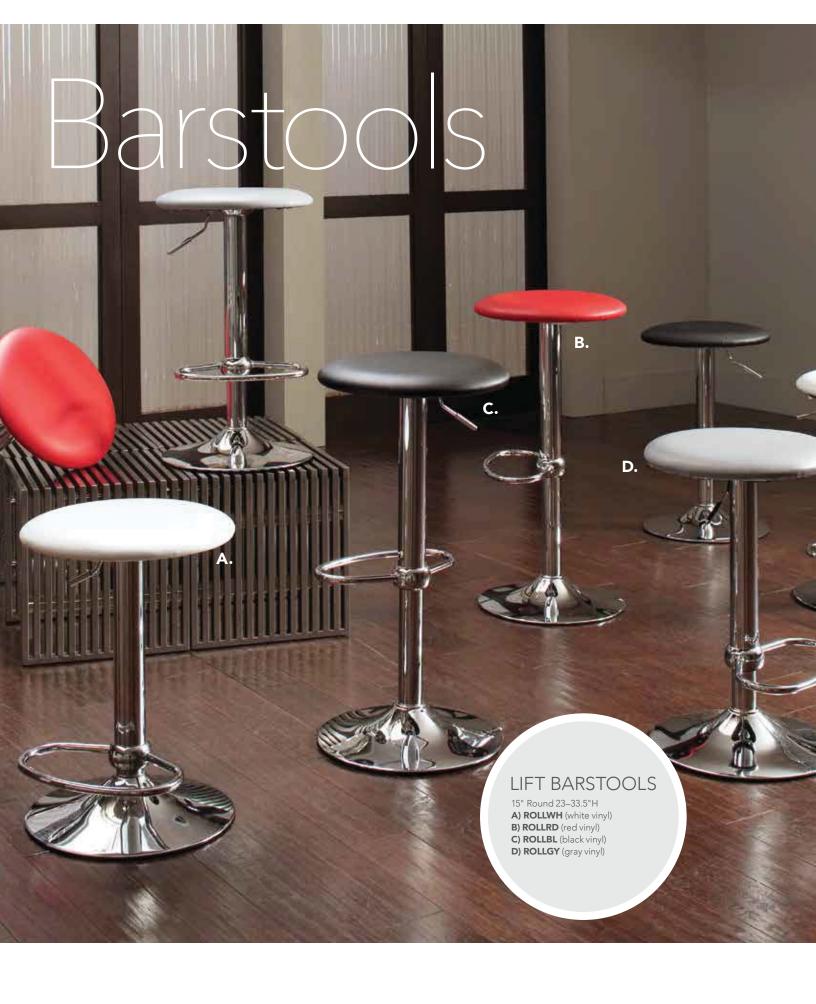

# **Geo Rectangular Tables**

60"L 36"D 29"H

C) CF2 Geo (glass, black)
D) CE2 Geo (glass, chrome)