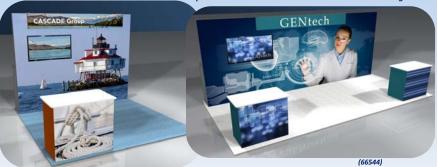

|       | FABEX Signature FX3 Options |                      |          |  |  |
|-------|-----------------------------|----------------------|----------|--|--|
|       | QTY                         | Item Description     | Standard |  |  |
| 66538 |                             | 10' Backwall Package | 4807.55  |  |  |
| 66540 |                             | 20' Backwall Package | 7255.00  |  |  |