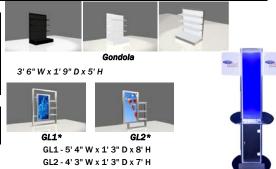

lver (15) |                              |             |          |         |        |  |
| 66278                                                              |                              | GL1*        | 846.60   | 1100.60 |        |  |
| 66279                                                              |                              | GL2*        | 1459.35  | 1897.15 |        |  |

Item includes graphics. A Shepard Representative will contact you with art requirements.

| Phone Charging Station |     |                |          |         |        |
|------------------------|-----|----------------|----------|---------|--------|
| Code                   | Qty | Description    | Discount | Regular | Amount |
| 66430                  |     | Phone Station* | 2801.30  | 3641.70 |        |



services must be ordered separately . You may find the forms in the Utilities section of

the service manual

#### Please fax completed form to the Exhibit Solutions Department at 404-720-8757.

Please complete the following: **Company Name:** Booth #: Subtotal **Contact Name:** Phone #: 8.000% Tax\*: **Authorized Signature:** Amount Due

Signature also indicates you read and accept the Payment Policy and Terms and Conditions.

Must order by discount deadline date to receive discounted pricing. Payment Authorization must be completed and returned with order. There are no exchanges or refunds once item has been delivered to your booth. Cancellation must be received in writing 48 hours prior to first exhibitor move-in day. Rental items not ordered and found in use in your booth are subject