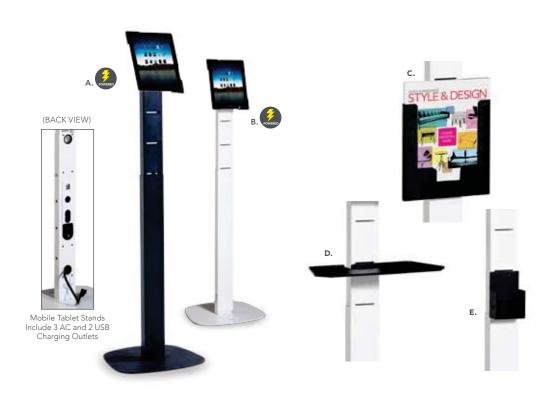

ck)



# Show Essentials



#### A) BRC Martini Bar Circle

Comprised of three BR1 Martini Bars 100"L 100"D 45"H

#### B) BR1 Martini Bar

(gray metal, frosted glass top)





## LIGHTED PRODUCTS

LED light available in white, red, green, blue and rolling color.





#### A) CUBL20 Edge LED Cube Ottoman

(white plastic) 20"L 20"D 20"H A/C power only

#### B) CUBTBL Edge LED Cube Table

(plexi top, white plastic) 20"L 20"D 20"H A/C power only

# MOBILE TABLET STANDS & ACCESSORIES



#### TABLET STANDS

**A) TBSTND** (black) 14"L 13"D 44.5"H

**B) TBSTDW** (white) 14"L 13"D 44.5"H

#### **ACCESSORIES**

#### C) TBBCHR Brochure Holder (black)

8.625"L 1.1"D 11.325"H

#### D) TBSHLF Charging Shelf (black)

14.85"L 7.17"D 1"H

#### E) TBPNTR Wireless Printer Holder

(black) 3.3"L 1.9"D 5.28"H



\* Please note that all tablet stands must be ordered separately



#### Shepard Exposition Services 7079 Oakland Mills Rd, Columbia, MD 21046

(410) 737-9274

Customer Service Phone: (410) 737-9270

ZENBAR-Zenith, White/Chrome

Customer Service Fax:

Customer Service Email:

**EXECUTIVE FURNITURE** 

## United Soccer Coaches Convention January 16 - 18, 2018

#### Pennsylvania Convention Center, Philadelphia, PA

Event Code: M169220118

Discount Deadline: December 28, 2017

## baltimore@shepardes.com

| BAR TABL |                                    |              |         | ABLES, BA |
|----------|------------------------------------|--------------|---------|-----------|
| Qty.     | Item                               | Discount     | Regular | Amount    |
|          | Bar Tables - A