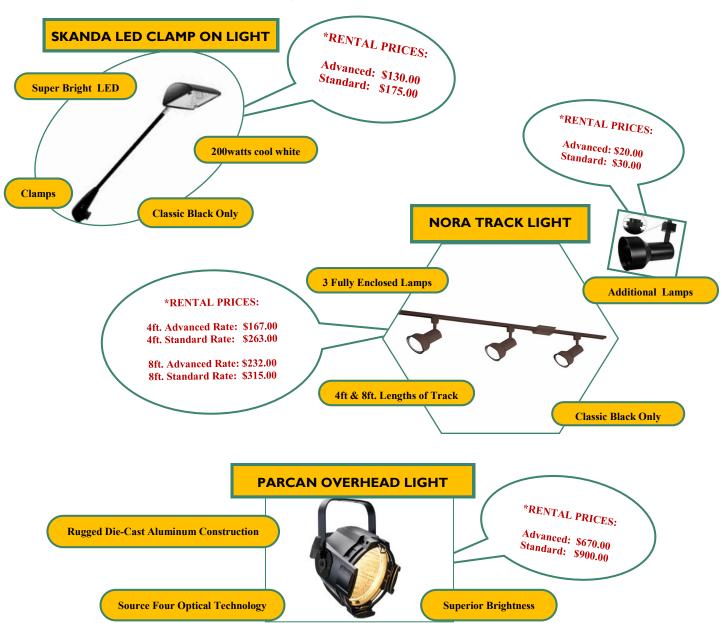

think the most important aspect of the marketing strategy is the lighting. To help draw visitors and business to your booth we are pleased to offer two new lighting products available for rental. Skanda LED Clamp on Light, the Nora Track Light and PARCAN Overhead Light. The clamp on lights are useful if you are trying to create smaller spotlights on specific posters, the track lights are useful if you are trying to highlight specific products within your booth and our PARCAN Overhead Light is useful if you want to add additional overhead lighting to your booth or spotlight a hanging sign, etc.

With these ideas in mind, we think you'll be better able to market your product or service and attract attention!

### \*RENTAL PRICE INCLUDES POWER, INSTALLATION/DISMANTLE AND A ONE-TIME FOCUS\*



Light attracts people, it shows the way, and when we see it in the distance, we follow it. "Ricardo Legorreta - architect

RETURN THIS FORM TO: PCC/SMG ORDER PROCESSING 1101 Arch Street Philadelphia, PA 19107 Phone: (215) 418-2190 Fax: (215) 418-2187

utilities@paconvention.com





**ADVANCE DEADLINE** 

21 Days Prior To Event Move-In Date

# Floor Plan Layout

| Show Name:       |          |        |                 |                |        |      |                    |                 |        |                |           |              |       |                                                                            |          |         |                 |         |                   |                    |              |           | Sh              | ow       | Da  | ates