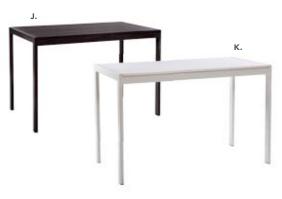

# Accent Tables

# Styles & Shapes

# **SYDNEY**

(brushed steel)
Cocktail Tables
48"L 26"D 18"H
A) C1W (white)
C1WP (Powered)
B) C1Y (black)
C1YP (Powered)

End Tables 27"L 23"D 22"H C) E1W (white) D) E1Y (black)

# **REGIS**

(brushed metal)

E) REGBEN Bench Table

47"L 15.5"D 16"H,

F) REGOTT End Table

16"L 15.5"D 16.5"H

# **SILVERADO**

(glass, chrome)
G) E1E End Table
24" Round 22"H
H) C1E Cocktail Table
36" Round 17"H

# **OLIVER**

(walnut finish)

I) EOLI End Table
22" Round 22"H

J) COLI Cocktail Table
47"L 27"D 19"H

# **RUSTIC**

(wood)

K) ETBL E-Table
21"L 15.5"D 27.5"H
L) TMBTBL Timber Table
16" Round 17"H
M) NEMSAC
Mosaic Tables, Set of 3
(wood, metal)
12"L 14"D 16"H
16.5"L 15"D 18"H
20.5"L 16"D 20"H

N) AURA Aura Round Table (white metal) 15" Round 22"H

# O) CUBTBL Edge LED Cube Table

(plexi top, white plastic) 20"L 20"D 20"H A/C power only