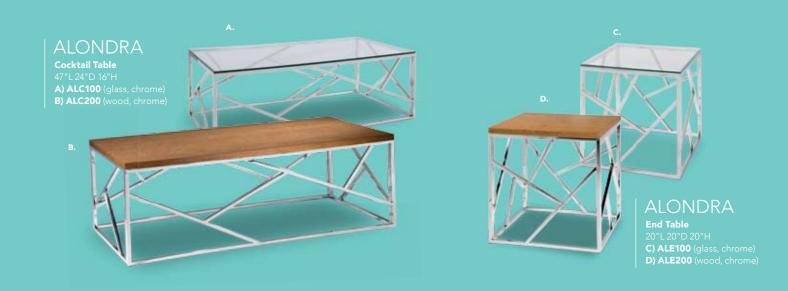

** 60.5"L 37.5"D 15"H C) END01B (black) D) END01W (white)

**Bench Ottomans** 

60"L 20"D 18"H

E) BNO08 (black vinyl) F) BNO75 (white vinyl)

# G) SAL Sally Stool

(white) 12" Round 17"H

# H) CUBL20 Edge

**LED Cube Ottomans** (white plastic) 20"L 20"D 20"H A/C power only

# I) WHT12 Half Bench

(white vinyl) 39"L 22.5"D 18"H

# J) BNQ7 Quarter Curve

(white vinyl) 53"L 22"D 18"H

# K) BNQR17 Ring

(4 ottoman seats) (white vinyl) 72"RND 18"H

# Marche Swivel



# **Marche Swivel Ottomans**

17"RND 18"H

A) MAR001 (white vinyl) B) MAR005 (red fabric)

C) MAR009 (pear yelllow)

fabric)

**D) MAR007** (plum fabric)

**E) MAR010** (blue fabric) F) MAR002 (gray fabic)

G) MAR006 (rose quartz

H) MAR003 (linen fabric)

I) MAR004

(raspberry fabric)

J) MAR008

(meadow green)

# Accent Tables





# Styles & Shapes





















# **SYDNEY**

(brushed steel)
Cocktail Tables
48"L 26"D 18"H
A) C1W (white)
C1WP (Powered)
B) C1Y (black)
C1YP (Powered)

End Tables 27"L 23"D 22"H C) E1W (white) D) E1Y (black)

# **REGIS**

(brushed metal)

E) REGBEN Bench Table

47"L 15.5"D 16"H,

F) REGOTT End Table

16"L 15.5"D 16.5"H

# **SILVERADO**

(glass, chrome)
G) E1E End Table
24" Round 22"H
H) C1E Cocktail Table
36" Round 17"H

# **OLIVER**

(walnut finish)

I) EOLI End Table
22" Round 22"H

J) COLI Cocktail Table
47"L 27"D 19"H

# **RUSTIC**

(wood)

K) ETBL E-Table
21"L 15.5"D 27.5"H
L) TMBTBL Timber Table
16" Round 17"H
M) NEMSAC
Mosaic Tables, Set of 3
(wood, metal)
12"L 14"D 16"H
16.5"L 15"D 18"H
20.5"L 16"D 20"H

N) AURA Aura Round Table (white metal) 15" Round 22"H

# O) CUBTB