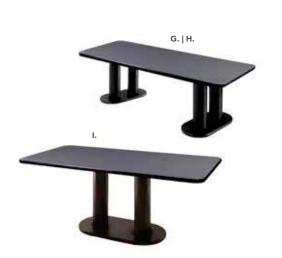

# Accent Tables

# Styles & Shapes

# **SYDNEY**

(brushed steel)
Cocktail Tables
48"L 26"D 18"H
A) C1W (white)
C1WP (Powered)
B) C1Y (black)
C1YP (Powered)

End Tables 27"L 23"D 22"H C) E1W (white) D) E1Y (black)

# **REGIS**

(brushed metal)

E) REGBEN Bench Table

47"L 15.5"D 16"H,

F) REGOTT End Table

16"L 15.5"D 16.5"H

# **SILVERADO**

(glass, chrome)
G) E1E End Table
24" Round 22"H
H) C1E Cocktail Table
36" Round 17"H

# **OLIVER**

(walnut finish)

I) EOLI End Table
22" Round 22"H

J) COLI Cocktail Table
47"L 27"D 19"H

# **RUSTIC**

(wood)

K) ETBL E-Table
21"L 15.5"D 27.5"H
L) TMBTBL Timber Table
16" Round 17"H
M) NEMSAC
Mosaic Tables, Set of 3
(wood, metal)
12"L 14"D 16"H
16.5"L 15"D 18"H
20.5"L 16"D 20"H

N) AURA Aura Round Table (white metal) 15" Round 22"H

# O) CUBTBL Edge LED Cube Table

(plexi top, white plastic) 20"L 20"D 20"H A/C power only