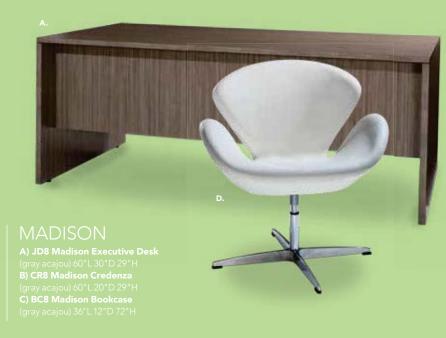

ls

21"L 22"D 30"H **G) BSS** (black, chrome) **H) BST** (white, chrome)

#### Oslo Barstools 17"L 20"D 30"H I) BSD (blue)

J) BSD (blue)
J) BSC (white)

# **K) BSL Gin Barstool** (maple, chrome) 16"L 16"D 29"H

L) BCE Ice Barstool (transparent, chrome) 16"L 14"D 33"H

#### M) XBAR Christopher Barstool

(white vinyl, chrome) 19"L 15"D 41"H

#### N) BS001 Shark Barstool

(white, chrome) 22"L 19"D 34-44"H

#### O) BSR Syntax Barstool

(black, chrome) 23"L 19"D 32"H























# Mix & Match

**Create the ultimate look.** Choose from a wide variety of select Bar Seating for the perfect style.

P) ZENBAR Zenith Barstool (white, chrome) 19"L 20"D 44"H Q) RSTSTL Rustique Barstool (gunmetal) 13"L 13"D 30"H R) LMBAR Laguna Barstool (maple, chrome) 18"L 20"D 47"H



# Office Essentials





D) SWAN Swanson Swivel Chair







## **POWERED PEDESTALS**



**Please Note:** Client is responsible for providing labor and an electrical power source to the furniture. One 110V power source is required for each charging panel. Two charging units can be daisy chained together. 10A max per charging panel.

#### A) Powered Locking Pedestal (white)

PDL36W 24"L 24"D 36"H PDL42W 24"L 24"D 42"H

#### B) Powered Locking Pedestal

(black) PDL36B 24"L 24"D 36"H PDL42B 24"L 24"D 42"H

Charging Adapters
C) ADAPTW (white)
D) ADAPTB (black)



(Power outlets rotate 180 degrees, allowing devices to be charged from inside the locked cabinet or on the surface)

POWERED

B.

## **ACCENT LAMPS**

POWERED DETAIL

A. (



#### A) LA15 Mason Floor Lamp (brushed silver)

(brushed silver) 18" Round 55"H