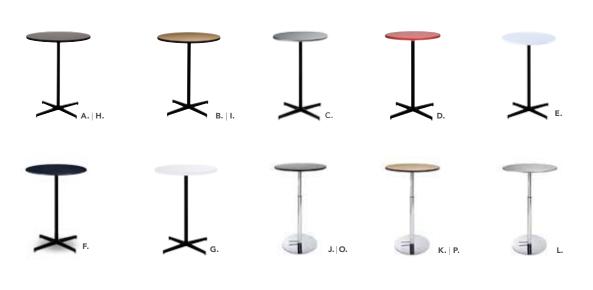

th #: 8.000% Tax: \$ **Contact Name:** Phone #: Amount Due: \$

**Authorized Signature:** 

Signature also indicates you read and accept the Payment Policy and Terms and Conditions.

Must order by discount deadline date to receive discounted pricing. Payment Authorization must be completed and returned with order.

There are no exchanges or refunds once item has been delivered to your booth. Cancellation must be received 24 hours prior to first exhibitor move-in day.

# Bartables



#### A) LIQ010

**30" Round Bar Table** (liquid white, chrome hydraulic base) 30"RND 45"H **B) APS12** 

#### Apex Barstools

(blue ultra suede) 21"L 21"D 33"H



# Customize And Create

Choose your base, black or chrome, then pick a color that suits your design.



RED

MADISON/GRAY ACAJOU

LIQUID STEEL BLUE



#### **Bar Tables**

Standard Black Base 30" Round 42"H

A) VTJ (graphite nebula)

B) VTK (maple)

C) VTG (silver textured) D) VTB (red)

E) LIQ003 (liquid white)

F) VTH (liquid steel blue)

#### 36" Round 42"H

**G) VTW** (white laminate) H) VTN (graphite nebula) I) VTP (maple)

#### **Bar Tables**

Hydraulic Chrome Base 30" Round 45"H

J) 30GRHB (graphite nebula) K) 30MTHB (maple) L) 30STHB (silver textured) M) 30BRHB (red)

#### 36" Round 45"H

N) 36WTHB (white laminate) O) 36GRHB (graphite nebula) P) 36MTHB (maple)

See additional options on page 23.



Q) 30MAHB 30" Round Bar Table w/Hydraulic Chrome Base (Madison/gray acajou) 30" RND 45"H R) VTA 30" Round Bar Table w/ Standard Black Base

(Madison/gray acajou) 30" RND 42"H



# Styles & Shapes











Apex Barstools 21"L 21"D 3