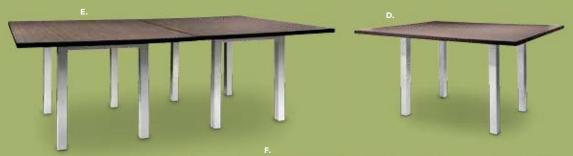

:                  | Booth #: | 8.000% Tax: | \$ |
| Contact Name:                  | Phone #: | Amount Due: | \$ |
| Authorized Signature:          |          | _           |    |

Signature also indicates you read and accept the Payment Policy and Terms and Conditions.

Must order by discount deadline date to receive discounted pricing. Payment Authorization must be completed and returned with order.

There are no exchanges or refunds once item has been delivered to your booth. Cancellation must be received 24 hours prior to first exhibitor move-in day.





(black) 5"L 2.25"D 2"H Includes 2 AC and 2 USB outlets. Available for all conference tables except the Geo, Merlin and Work Tables.



42"RND 29"H

A) CONF42 (white laminate)

B) CB1 (graphite nebula)

C) CB8 (Madison/gray acajou





# **MADISON**

E) MADC08 8' Table **F) MADC10 10' Table** 120"L48"D 29"H



# Styles & Shapes









## **Geo Rounded Square Tables**

42"L 42"D 29"H **A) CE1** (glass, chrome)

**B) CF1** (glass, chrome B) **CF1** (glass, black)

# **Geo Rectangular Tables**

60"L 36"D 29"H

C) CF2 Geo (glass, black)
D) CE2 Geo (glass, chrome)

### **Conference Tables**

(graphite nebula) **E) CB3 8'** 96"L 48"D 29"H **F) CB2 6'** 

72"L 42"D 29"H

# **Conference Tables**

(granite)

G) C508GR 8'

96"L 44"D 29"H

H) CT10GR 10'

120"L 46"D 29"H

I) CT06GR 6'

72"L 36"D 29"H

# J) MERLIN

Merlin Multi Use Table

(gray laminate, black) 46"L 29"D 30"H

K) WD3 Work Table

(white laminate, white) 48"L 24"D 30"H



# Mix & Match

**Create the right look.** Choose form a wide selection of Conference Chairs fo