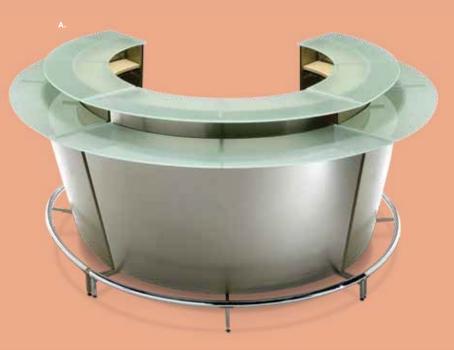

e)

POWERED

B.

## **ACCENT LAMPS**

POWERED DETAIL

A. (



#### A) LA15 Mason Floor Lamp (brushed silver)

(brushed silver) 18" Round 55"H

#### B) LA14 Mason Table Lamp (brushed silver) 16" Round 26"H



POWERED DETAIL A.





Charging adapters are available to rent for all powered products.

Denotes AC and USB charging outlets

#### A) TECH3B Tech Desk, Powered, w/3 Drawer File Cabinet

(black metal, laminate) 60"L 30"D 30"H

#### B) TECH Tech Desk, Powered

(black metal, laminate) 60"L 30"D 30"H

#### C) TECH3 3 Drawer File Cabinet on Castors

(black metal, laminate) 16"L 20"D 28"H

Charging Adapters
D) ADAPTB (black)



# Show Essentials



#### A) BRC Martini Bar Circle

Comprised of three BR1 Martini Bars 100"L 100"D 45"H

#### B) BR1 Martini Bar

(gray metal, frosted glass top)





## LIGHTED PRODUCTS

LED light available in white, red, green, blue and rolling color.





#### A) CUBL20 Edge LED Cube Ottoman

(white plastic) 20"L 20"D 20"H A/C power only

#### B) CUBTBL Edge LED Cube Table

(plexi top, white plastic) 20"L 20"D 20"H A/C power only

# MOBILE TABLET STANDS & ACCESSORIES



#### TABLET STANDS

**A) TBSTND** (black) 14"L 13"D 44.5"H

**B) TBSTDW** (white) 14"L 13"D 44.5"H

#### **ACCESSORIES**

#### C) TBBCHR Brochure Holder (black)

8.625"L 1.1"D 11.325"H

#### D) TBSHLF Charging Shelf (black)

14.85"L 7.17"D 1"H

#### E) TBPNTR Wireless Printer Holder

(black) 3.3"L 1.9"D 5.28"H



\* Please note that all tablet stands must be ordered separately



#### Shepard Exposition Services 7079 Oakland Mills Rd, Columbia, MD 21046

(410) 737-9274

Customer S