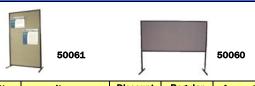

# **VELCRO TACK BOARD**

|       | Qty. | Item          | Discount | Regular | Amount |
|-------|------|---------------|----------|---------|--------|
| 50060 |      | 4' x 8' Horz. | 417.85   | 543.20  |        |
| 50061 |      | 4' x 8' Vert. | 417.85   | 543.20  |        |