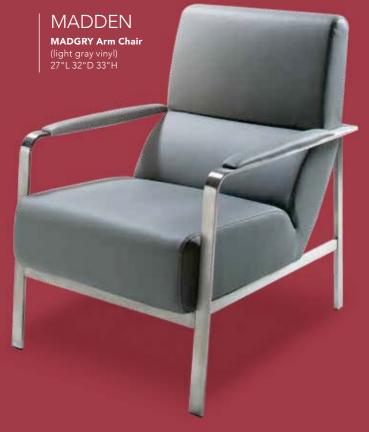

m suede) 152"L 40"D 33"H

# Denotes Powered Products

# Powered Banquettes.



# **MODULAR SYSTEM**

Create round banquettes or custom serpentine seating. The Power Banquette system has 3 AC and 2 USB plugs built into the center cone so your client will never be left powerless. Center power cone may also be rented as a free standing charging station.



BNQTL7 Center Cone w/Electrical Charging Outlet (white vinyl) 38"RND 51"H



BNQ417 Full Banquette w/Electrical Charging Outlet (white vinyl) 72"RND 51"H



BNQR17 Ottoman Ring (4 ottoman seats) (white vinyl) 72"RND 18"H



BNQ7 Quarter Curve Ottoman (white vinyl) 53"L 22"D 18"H



WHT12 Half Bench Ottoman (white vinyl) 39"I 22 5"D 18"H



Detail of Electrical Charging Outlet

# Accent Chairs



KEY WEST

OCB Chair
(black)
31"L31"D 31"H





# Accent Chairs







A) BCW Madrid Chair (white vinyl) 30"L 30"D 31"H

B) OCH
Madrid Chair
(black vinyl)
30"L 30"D 31"H

C) LABREA
La Brea Swivel Chair
(charcoal gray, fabric)
35"L 27"D 40"H





# Meeting & Stage Chairs







Meeting Chair 25.5"L 23.5"D 34"H A) OCMESP (espresso vinyl) B) OCMTAU (taupe fabric) C) OCMWHT (white vinyl)

# VIBE CUBE 18"L 18"D 18"H A) VIB09 (white vinyl) F) VIB02 (blue vinyl) B) VIB10 (black vinyl) G) VIB08 (orange vinyl) C) VIB07 (beige vinyl) H) VIB06 (gold/bronze vinyl) D) VIB04 (red vinyl) I) VIB01 (green vinyl) E) VIB05 (yellow vinyl) J) VIB03 (pink vinyl) D. Н. E. ttomans-

# Styles & Shapes



# **ENDLESS Square**

34"L 34"D 15"H A) END02B (black) B) END02W (white) **ENDLESS Curved** 60.5"L 37.5"D 15"H C) END01B (black) D) END01W (white)

**Bench O