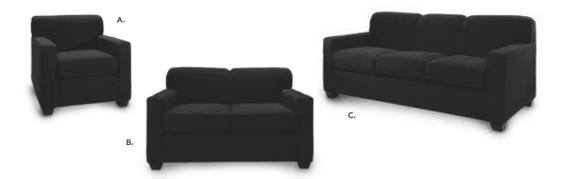

# **NAPLES**

A) NPLCHR Chair

(black vinyl) 36"L 30"D 28"H **NPLCHP** (Powered)

B) NPLLOV Loveseat

(black vinyl) 62"L 30"D 28"H

**NPLLOP** (Powered)

C) NPLSOF Sofa

(black vinyl) 87"L 30"D 28"H

NPLSOP (Powered)