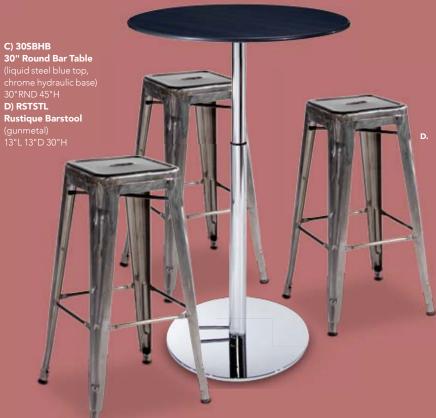

| 1272.20 | 1653.85 |  |  |
| G30BWP-Bar Table, powered | 1501.65 | 1952.15 |  |  |

Please complete the following:

Subtotal \$ **Company Name:** Booth #: 8.000% Tax: \$ **Contact Name:** Phone #: Amount Due: \$

**Authorized Signature:** 

Signature also indicates you read and accept the Payment Policy and Terms and Conditions.

Must order by discount deadline date to receive discounted pricing. Payment Authorization must be completed and returned with order.

There are no exchanges or refunds once item has been delivered to your booth. Cancellation must be received 24 hours prior to first exhibitor move-in day.

# Bartables



#### A) LIQ010

**30" Round Bar Table** (liquid white, chrome hydraulic base) 30"RND 45"H **B) APS12** 

#### Apex Barstools

(blue ultra suede) 21"L 21"D 33"H



# Customize And Create

Choose your base, black or chrome, then pick a color that suits your design.



RED

MADISON/GRAY ACAJOU

LIQUID STEEL BLUE



#### **Bar Tables**

Standard Black Base 30" Round 42"H

A) VTJ (graphite nebula)

B) VTK (maple)

C) VTG (silver textured) D) VTB (red)

E) LIQ003 (liquid white)

F) VTH (liquid steel blue)

#### 36" Round 42"H

**G) VTW** (white laminate) H) VTN (graphite nebula) I) VTP (maple)

#### **Bar Tables**

Hydraulic Chrome Base 30" Round 45"H

J) 30GRHB (graphite nebula) K) 30MTHB (maple) L) 30STHB (silver textured) M) 30BRHB (red)

#### 36" Round 45"H

N) 36WTHB (white laminate) O) 36GRHB (graphite nebula) P) 36MTHB (maple)

See additional options on page 23.



Q) 30MAHB 30" Round Bar Table w/Hydraulic Chrome Base (Madison/gray acajou) 30" RN