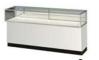

# **SHOWCASES**

**Full View** 

**Quarter View** 

|       | Qty. | Item            | Discount | Regular | Amount |
|-------|------|-----------------|----------|---------|--------|
| 50067 |      | Full View 4'    | 1290.50  | 1677.65 |        |
| 50068 |      | Full View 6'    | 1423.35  | 1850.35 |        |
| 50069 |      | Quarter View 4' | 1290.50  | 1677.65 |        |
| 50070 |      | Quarter View 6' | 1423.35  | 1850.35 |        |

Standard Showcases are a gray finish.