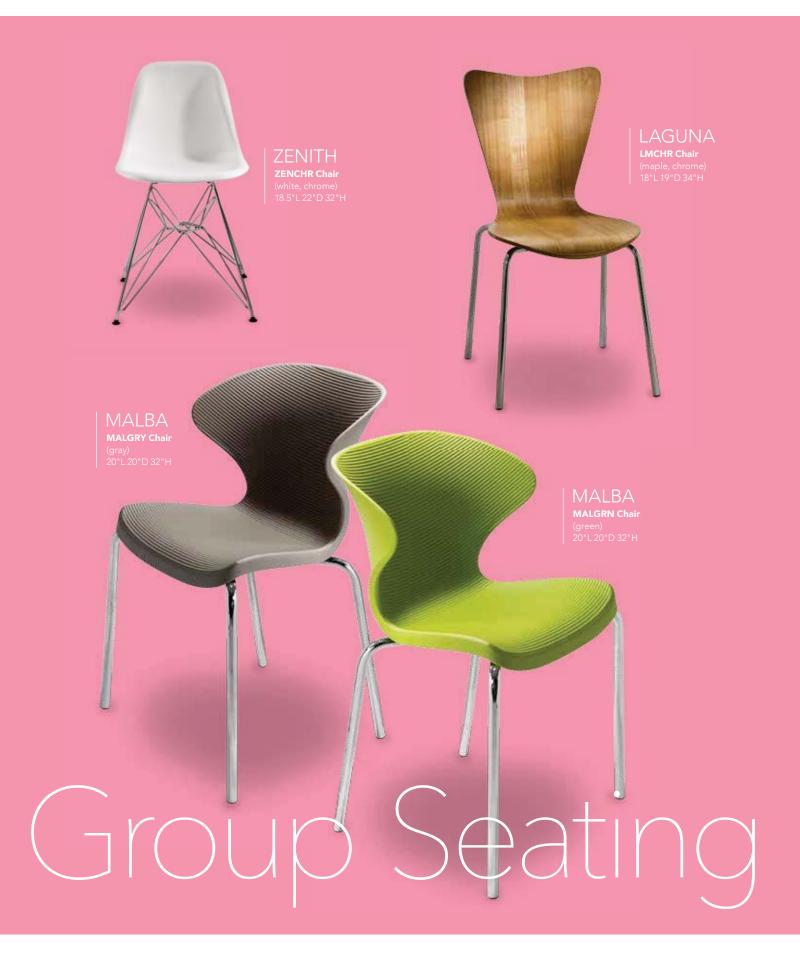

rs for the perfect style.

L) PROEXB Pro Executive High Back Chair (black vinyl) 25"L 24"D 48"H Adjustable.

M) PROMID Pro Executive Mid Back Chair (white vinyl) 24"L 22"D 40"H Adjustable.



# Executive Seating









**Guest Chair** 

Pro Executive
Mid Back Chair
24"L 22"D 40"H Adjustable
A) PROMDB (black vinyl)
B) PROMID (white vinyl)
C) PROGB Pro Executive



E) XC2 Luxor Mid Back Executive Chair (black vinyl) 27"L 28"D 41"H Adjustable

F) SY1 Altura Steno Chair (black crepe) 25"L 26"D 21"H





# Style & Comfort

**Create the right look.** Choose form a wide selection of Executive Seating for the perfect style.

G) PROEXB Pro Executive High Back Chair (black vinyl) 25"L 24"D 48"H Adjustable. H) PROEXE Pro Executive High Back Chair (white classic vinyl) 25"L 24"D 48"H Adjustable.





# Styles & Shapes







**Berlin Chair** 18"L 22"D 32"H **A) CS8** (black, white) **B) CS9** (red, white)

C) CS4 Syntax Chair (black, chrome) 23"L 19"D 31"H







D) XCHR
Christopher Chair
(white vinyl, chrome)
17"L 19"D 35"H
E) CH002
Wendy Chair
(clear acrylic)
15"L 20"D 36"H
F) SC10
Razor Armless Chair
(white)
15.38"L 15.5"D 30.5"H







G) SC3
Brewer Chair
(onyx, black)
20"L 20"D 32"H
H) XC3
Luxor Guest Chair
(black vinyl)
27"L 28"D 40"H
I) XC6
Altura Guest Chair
(black crepe)
25"L 20"D 34"H

# Mix & Match

**Create the ultimate seating configuration.** Choose from a variety of shapes and sizes to design the perfect look.

J) RSTDIN Rustique Chair w/arms (gunmetal) 20"L 18"D 31"H K) DUET Duet Chair (black, chrome) 21"L 23"D 33"H



# mmunal



Denotes AC and USB charging outlets