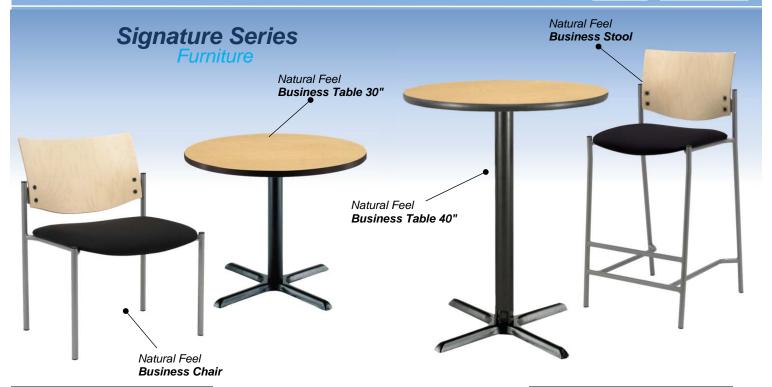

# Lighting & Accessories

|       | Natu | ral Feel Furniture          |       |          |         |        |
|-------|------|-----------------------------|-------|----------|---------|--------|
|       | Qty. | Item                        |       | Discount | Regular | Amount |
| 50704 |      | Natural Feel Business Chai  | г     | 215.70   | 280.40  |        |
| 50705 |      | Natural Feel Business Stoo  |       | 262.65   | 341.45  |        |
| 50706 |      | Natural Feel Business Table | 30"   | 440.75   | 573.00  |        |
| 50707 |      | Natural Feel Business Table | e 40" | 459.50   | 597.35  |        |