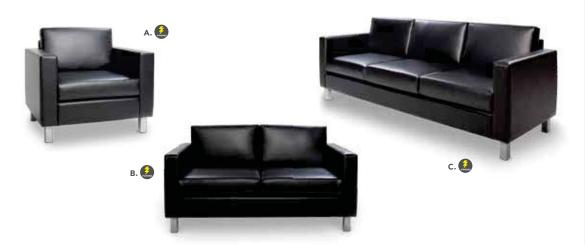

# **NAPLES**

A) NPLCHR Chair

(black vinyl) 36"L 30"D 28"H **NPLCHP** (Powered)

B) NPLLOV Loveseat

(black vinyl) 62"L 30"D 28"H

**NPLLOP** (Powered)

C) NPLSOF Sofa

(black vinyl) 87"L 30"D 28"H

NPLSOP (Powered)