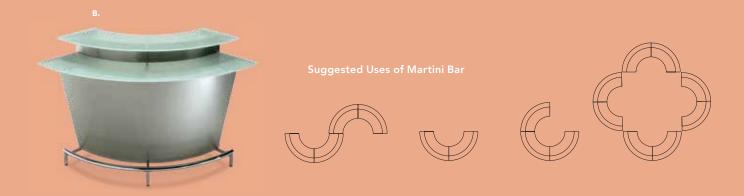

POWERED

B.

## **ACCENT LAMPS**

POWERED DETAIL

A. (



#### A) LA15 Mason Floor Lamp (brushed silver)

(brushed silver) 18" Round 55"H

#### B) LA14 Mason Table Lamp (brushed silver) 16" Round 26"H



POWERED DETAIL A.





Charging adapters are available to rent for all powered products.

Denotes AC and USB charging outlets

#### A) TECH3B Tech Desk, Powered, w/3 Drawer File Cabinet

(black metal, laminate) 60"L 30"D 30"H

#### B) TECH Tech Desk, Powered

(black metal, laminate) 60"L 30"D 30"H

#### C) TECH3 3 Drawer File Cabinet on Castors

(black metal, laminate) 16"L 20"D 28"H

Charging Adapters
D) ADAPTB (black)



# Show Essentials



#### A) BRC Martini Bar Circle

Comprised of three BR1 Martini Bars 100"L 100"D 45"H

#### B) BR1 Martini Bar

(gray metal, frosted glass top)





## LIGHTED PRODUCTS

LED light available in white, red, green, blue and rolling color.





#### A) CUBL20 Edge LED Cube Ottoman

(white plastic) 20"L 20"D 20"H A/C power only

#### B) CUBTBL Edge LED Cube Table

(plexi top, white plastic) 20"L 20"D 20"H A/C power only

# MOBILE TABLET STANDS & ACCESSORIES



#### TABLET STANDS

**A) TBSTND** (black) 14"L 13"D 44.5"H

**B) TBSTDW** (white) 14"L 13"D 44.5"H

#### **ACCESSORIES**

#### C) TBBCHR Brochure Holder (black)

8.625"L 1.1"D 11.325"H

#### D) TBSHLF Charging Shelf (black)

14.85"L 7.17"D 1"H

#### E) TBPNTR Wireless Printer Holder

(black) 3.3"L 1.9"D 5.28"H



\* Please note that all tablet stands must be ordered separately



#### Shepard Exposition Services 7079 Oakland Mills Rd, Columbia, MD 21046

(410) 737-9274

Customer Ser