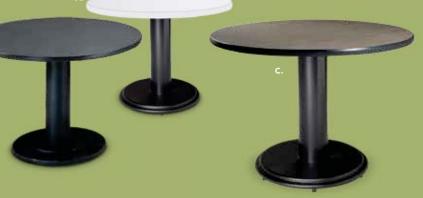

# SPECIALTY CHAIRS AND TABLES

| 42 0100 11 |           |                  |          |         |        |  |  |  |
|------------|-----------|------------------|----------|---------|--------|--|--|--|
|            | Qty. Item |                  | Discount | Regular | Amount |  |  |  |
| 51086      |           | Director's Chair | 130.90   | 170.15  |        |  |  |  |
| 51090      |           | Director's Stool | 233.85   | 304.00  |        |  |  |  |
| 51089      |           | Ped. Table,42"   | 349.80   | 454.75  |        |  |  |  |
| 50032      |           | Ped. Table,30"   | 327.10   | 425.25  |        |  |  |  |
| 50030      |           | Rnd Side Table   | 164.60   | 214.00  |        |  |  |  |
| 50031      |           | Sq. Side Table   | 164.60   | 214.00  |        |  |  |  |