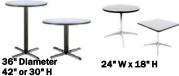

# SPECIALTY CHAIRS AND TABLES

| 42 0100 11 |           |                  |          |         |        |  |  |  |
|------------|-----------|------------------|----------|---------|--------|--|--|--|
|            | Qty. Item |                  | Discount | Regular | Amount |  |  |  |
| 51086      |           | Director's Chair | 130.90   | 170.15  |        |  |  |  |
| 51090      |           | Director's Stool | 233.85   | 304.00  |        |  |  |  |
| 51089      |           | Ped. Table,42"   | 349.80   | 454.75  |        |  |  |  |
| 50032      |           | Ped. Table,30"   | 327.10   | 425.25  |        |  |  |  |
| 50030      |           | Rnd Side Table   | 164.60   | 214.00  |        |  |  |  |
| 50031      |           | Sq. Side Table   | 164.60   | 214.00  |        |  |  |  |