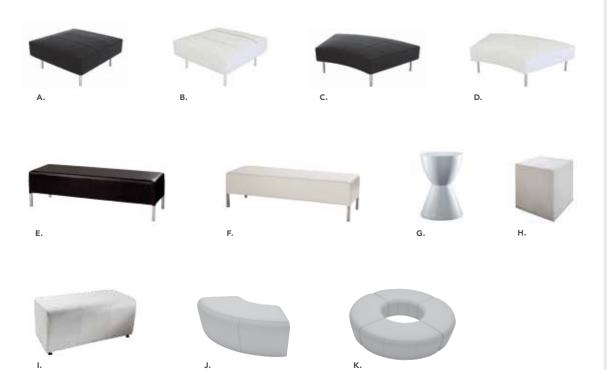

# Styles & Shapes

# **ENDLESS Square**

34"L 34"D 15"H A) END02B (black) B) END02W (white) **ENDLESS Curved** 60.5"L 37.5"D 15"H C) END01B (black) D) END01W (white)

**Bench Ottomans** 

60"L 20"D 18"H

E) BNO08 (black vinyl) F) BNO75 (white vinyl)

# G) SAL Sally Stool

(white) 12" Round 17"H

# H) CUBL20 Edge

**LED Cube Ottomans** (white plastic) 20"L 20"D 20"H A/C power only

# I) WHT12 Half Bench

(white vinyl) 39"L 22.5"D 18"H

# J) BNQ7 Quarter Curve

(white vinyl) 53"L 22"D 18"H

# K) BNQR17 Ring

(4 ottoman seats) (white vinyl) 72"RND 18"H