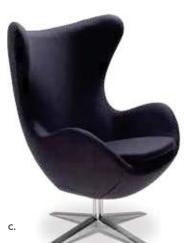

|      | SEATING                            |           |         |        |       |                       |                                  |          |         |        |
|------|------------------------------------|-----------|---------|--------|-------|-----------------------|----------------------------------|----------|---------|--------|
| Qty. | Item                               | Discount  | Regular | Amount |       | Qty.                  | ltem                             | Discount | Regular | Amount |
|      | Sofas & S                          | ectionals |         |        |       | Group & Accent Chairs |                                  |          |         |        |
|      | SO1-South Beach Sofa, P. Suede     | 1272.20   | 1653.85 |        |       |                       | CCE-ICE, Transparent/Chrome      | 475.50   | 618.15  |        |
|      | HEA08-Heathrow Sofa, Black Vinyl   | 1254.50   | 1630.85 |        |       |                       | OCH-Madrid Black Leather         | 1431.35  | 1860.75 |        |
|      | HS008-Heathrow 3 pc. Sectional     | 3337.25   | 4338.45 |        |       |                       | BCW-Madrid Chair, White          | 1432.80  | 1862.65 |        |
|      | SFA002- Allegro Sofa               | 1338.50   | 1740.05 |        |       |                       | LABREA-La Brea Swivel Chair      | 787.80   | 1024.15 |        |
|      | NPLSOF-Naples Sofa, Black Vinyl    | 1603.60   | 2084.70 |        |       |                       | OCB-Key West Tub, Black          | 762.25   | 990.95  |        |
|      | NPLSOP-Naples Sofa, powered        | 1950.35   | 2535.45 |        |       |                       | MADGRY-Madden Arm Chair, Grey    | 813.30   | 1057.30 |        |
|      | SO2-3pc. South Beach, P. Suede     | 3054.20   | 3970.45 |        |       |                       | SWAN-Swanson Swivel, White Vinyl | 685.85   | 891.60  |        |
|      | TANSOF-Tangiers Sofa, Beige        | 1272.20   | 1653.85 |        |       |                       | HOPCH-Hopi Chair, Grey Linen     | 445.55   | 579.20  |        |
|      | SFA003-Roma Sofa, White            | 1527.15   | 1985.30 |        |       |                       | Loves                            | seats    |         |        |
|      | SFAPWR-Roma Sofa, powered          | 1950.35   | 2535.45 |        |       |                       | NPLLOV-Naples, Black Vinyl       | 1347.20  | 1751.35 |        |
|      | KEYSOF-Key Largo Sofa              | 905.05    | 1176.55 |        |       |                       | NPLLOP-Naples Loveseat, powered  | 1680.10  | 2184.15 |        |
|      | FAIRSW-Fairfax Sofa                | 915.30    | 1189.90 |        |       |                       | KEYLOV-Key Largo Loveseat        | 701.10   | 911.45  |        |
|      | Club (                             | Chairs    |         |        |       |                       | HOPLV-Hopi Loveseast, Grey Linen | 693.05   | 900.95  |        |
|      | HC008-Heathrow Corner, Black Vinyl | 1068.25   | 1388.75 |        |       |                       | Meeting                          | Chairs   |         |        |
|      | HCH08-Heathrow Chair, Black Vinyl  | 1272.20   | 1653.85 |        |       |                       | OCMESP-Meeting Chair, Espresso   | 532.90   | 692.75  |        |
|      | NPLCHR-Naples Chair, Black Vinyl   | 1119.25   | 1455.05 |        |       |                       | OCMTAU-Meeting Chair, Taupe      | 522.60   | 679.40  |        |
|      | NPLCHP-Naples Chair, powered       | 1211.00   | 1574.30 |        |       |                       | OCMWHT-Meeting Chair, White      | 481.70   | 626.20  |        |
|      | TANCHR-Tangiers Chair, Beige       | 825.40    | 1073.00 |        |       |                       | Modular                          | System   |         |        |
|      | CHR002-Allegro Chair               | 940.75    | 1223.00 |        |       |                       | BNQTL7-Center Cone               | 1347.20  | 1751.35 |        |
|      | CHR003-Roma Chair, White           | 1042.75   | 1355.60 |        |       |                       | BNQ417-Full Banquette            | 4267.95  | 5548.35 |        |
|      | CHRPWR-Roma Chair, powered         | 1211.00   | 1574.30 |        |       |                       | BNQR17-Ottoman Ring, White Vinyl | 3281.40  | 4265.80 |        |
|      | KEYCHR-Key Largo Chair             | 599.10    | 778.85  |        |       |                       | BNQ7-Quarter Curve, White Vinyl  | 915.80   | 1190.55 |        |
|      | FAIRCW-Fairfax Chair               | 660.35    | 858.45  |        |       |                       | WHT12-Half Bench, White Vinyl    | 700.15   | 910.20  |        |
|      |                                    |           |         | Ott    | tomai | ns                    |                                  |          |         |        |
|      | BNO08-Bench, Black Leather         | 787.80    | 1024.15 |        |       |                       | CUBL20-Edge Lighted Cube         | 377.30   | 490.50  |        |
|      | BNO75-Bench, White Leather         | 787.80    | 1024.15 |        |       |                       | SAL Sally Stool                  | 177.60   | 230.90  |        |
|      | END02B-Square, Black Leather       | 685.85    | 891.60  |        |       |                       | WHT12-Half Bench, White Vinyl    | 700.15   | 910.20  |        |
|      | END02W-Square, White Leather       | 685.85    | 891.60  |        |       |                       | MAR010-Marche Swivel, Blue       | 346.55   | 450.50  |        |
|      | END01W-Curved, White Leather       | 800.55    | 1040.70 |        |       |                       | MAR002-Marche Swivel, Grey       | 346.55   | 450.50  |        |
|      | END01B-Curved, Black Leather       | 800.55    | 1040.70 |        |       |                       | MAR003-Marche Swivel, Linen      | 346.55   | 450.50  |        |
|      | VIB02-Vibe Cube, Blue              | 267.70    | 348.00  |        |       |                       | MAR008-Marche Swivel, Mdw Grn    | 346.55   | 450.50  |        |
|      | VIB04-Vibe Cube, Red               | 267.70    | 348.00  |        |       |                       | MAR009, Marche Swivel, Pear      | 346.55   | 450.50  |        |
|      | VIB05-Vibe Cube, Yellow            | 267.70    | 348.00  |        |       |                       | MAR007-Marche Swivel, Plum       | 346.55   | 450.50  |        |
|      | VIB07-Vibe Cube, Champagne         | 157.45    | 204.70  |        |       |                       | MAR004-Marche Swivel, Raspberry  | 346.55   | 450.50  |        |
|      | VIB03-Vibe Cube, Pink              | 267.70    | 348.00  |        |       |                       | MAR005-Marche Swivel, Red        | 346.55   | 450.50  |        |
|      | VIB06-Vibe Cube, Gold/Bronze       | 267.70    | 348.00  |        | J     |                       | MAR006-Marche Swivel, Rose Qtz   | 346.55   | 450.50  |        |
|      | VIB08-Vibe Cube, Orange            | 267.70    | 348.00  |        | J     |                       | MAR001-Marche Swivel, White      | 346.55   | 450.50  |        |
|      | VIB01-Vibe Cube, Green             | 157.45    | 204.70  |        | J     |                       | BNQR17-Ottoman Ring, White Vinyl | 3281.40  | 4265.80 |        |
|      | VIB10-Vibe Cube, Black Wtrproof    | 261.65    | 340.15  |        |       |                       | BNQ7-Quarter Curve, White Vinyl  | 915.80   | 1190.55 |        |
|      | VIB09-Vibe Cube, White Wtrproof    | 261.65    | 340.15  |        | J     |                       | OTS-South Beach Wedge            | 609.35   | 792.15  |        |