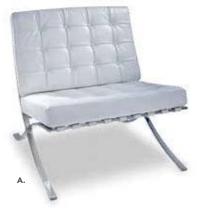

|      | SEATING                            |           |         |        |       |                       |                                  |          |         |        |
|------|------------------------------------|-----------|---------|--------|-------|-----------------------|----------------------------------|----------|---------|--------|
| Qty. | Item                               | Discount  | Regular | Amount |       | Qty.                  | ltem                             | Discount | Regular | Amount |
|      | Sofas & S                          | ectionals |         |        |       | Group & Accent Chairs |                                  |          |         |        |
|      | SO1-South Beach Sofa, P. Suede     | 1272.20   | 1653.85 |        |       |                       | CCE-ICE, Transparent/Chrome      | 475.50   | 618.15  |        |
|      | HEA08-Heathrow Sofa, Black Vinyl   | 1254.50   | 1630.85 |        |       |                       | OCH-Madrid Black Leather         | 1431.35  | 1860.75 |        |
|      | HS008-Heathrow 3 pc. Sectional     | 3337.25   | 4338.45 |        |       |                       | BCW-Madrid Chair, White          | 1432.80  | 1862.65 |        |
|      | SFA002- Allegro Sofa               | 1338.50   | 1740.05 |        |       |                       | LABREA-La Brea Swivel Chair      | 787.80   | 1024.15 |        |
|      | NPLSOF-Naples Sofa, Black Vinyl    | 1603.60   | 2084.70 |        |       |                       | OCB-Key West Tub, Black          | 762.25   | 990.95  |        |
|      | NPLSOP-Naples Sofa, powered        | 1950.35   | 2535.45 |        |       |                       | MADGRY-Madden Arm Chair, Grey    | 813.30   | 1057.30 |        |
|      | SO2-3pc. South Beach, P. Suede     | 3054.20   | 3970.45 |        |       |                       | SWAN-Swanson Swivel, White Vinyl | 685.85   | 891.60  |        |
|      | TANSOF-Tangiers Sofa, Beige        | 1272.20   | 1653.85 |        |       |                       | HOPCH-Hopi Chair, Grey Linen     | 445.55   | 579.20  |        |
|      | SFA003-Roma Sofa, White            | 1527.15   | 1985.30 |        |       |                       | Loves                            | seats    |         |        |
|      | SFAPWR-Roma Sofa, powered          | 1950.35   | 2535.45 |        |       |                       | NPLLOV-Naples, Black Vinyl       | 1347.20  | 1751.35 |        |
|      | KEYSOF-Key Largo Sofa              | 905.05    | 1176.55 |        |       |                       | NPLLOP-Naples Loveseat, powered  | 1680.10  | 2184.15 |        |
|      | FAIRSW-Fairfax Sofa                | 915.30    | 1189.90 |        |       |                       | KEYLOV-Key Largo Loveseat        | 701.10   | 911.45  |        |
|      | Club (                             | Chairs    |         |        |       |                       | HOPLV-Hopi Loveseast, Grey Linen | 693.05   | 900.95  |        |
|      | HC008-Heathrow Corner, Black Vinyl | 1068.25   | 1388.75 |        |       |                       | Meeting                          | Chairs   |         |        |
|      | HCH08-Heathrow Chair, Black Vinyl  | 1272.20   | 1653.85 |        |       |                       | OCMESP-Meeting Chair, Espresso   | 532.90   | 692.75  |        |
|      | NPLCHR-Naples Chair, Black Vinyl   | 1119.25   | 1455.05 |        |       |                       | OCMTAU-Meeting Chair, Taupe      | 522.60   | 679.40  |        |
|      | NPLCHP-Naples Chair, powered       | 1211.00   | 1574.30 |        |       |                       | OCMWHT-Meeting Chair, White      | 481.70   | 626.20  |        |
|      | TANCHR-Tangiers Chair, Beige       | 825.40    | 1073.00 |        |       |                       | Modular                          | System   |         |        |
|      | CHR002-Allegro Chair               | 940.75    | 1223.00 |        |       |                       | BNQTL7-Center Cone               | 1347.20  | 1751.35 |        |
|      | CHR003-Roma Chair, White           | 1042.75   | 1355.60 |        |       |                       | BNQ417-Full Banquette            | 4267.95  | 5548.35 |        |
|      | CHRPWR-Roma Chair, powered         | 1211.00   | 1574.30 |        |       |                       | BNQR17-Ottoman Ring, White Vinyl | 3281.40  | 4265.80 |        |
|      | KEYCHR-Key Largo Chair             | 599.10    | 778.85  |        |       |                       | BNQ7-Quarter Curve, White Vinyl  | 915.80   | 1190.55 |        |
|      | FAIRCW-Fairfax Chair               | 660.35    | 858.45  |        |       |                       | WHT12-Half Bench, White Vinyl    | 700.15   | 910.20  |        |
|      |                                    |           |         | Ott    | tomai | ns                    |                                  |          |         |        |
|      | BNO08-Bench, Black Leather         | 787.80    | 1024.15 |        |       |                       | CUBL20-Edge Lighted Cube         | 377.30   | 490.50  |        |
|      | BNO75-Bench, White Leather         | 787.80    | 1024.15 |        |       |                       | SAL Sally Stool                  | 177.60   | 230.90  |        |
|      | END02B-Square, Black Leather       | 685.85    | 891.60  |        |       |                       | WHT12-Half Bench, White Vinyl    | 700.15   | 910.20  |        |
|      | END02W-Square, White Leather       | 685.85    | 891.60  |        |       |                       | MAR010-Marche Swivel, Blue       | 346.55   | 450.50  |        |
|      | END01W-Curved, White Leather       | 800.55    | 1040.70 |        |       |                       | MAR002-Marche Swivel, Grey       | 346.55   | 450.50  |        |
|      | END01B-Curved, Black Leather       | 800.55    | 1040.70 |        |       |                       | MAR003-Marche Swivel, Linen      | 346.55   | 450.50  |        |
|      | VIB02-Vibe Cube, Blue              | 267.70    | 348.00  |        |       |                       | MAR008-Marche Swivel, Mdw Grn    | 346.55   | 450.50  |        |
|      | VIB04-Vibe Cube, Red               | 267.70    | 348.00  |        |       |                       | MAR009, Marche Swivel, Pear      | 346.55   | 450.50  |        |
|      | VIB05-Vibe Cube, Yellow            | 267.70    | 348.00  |        |       |                       | MAR007-Marche Swivel, Plum       | 346.55   | 450.50  |        |
|      | VIB07-Vibe Cube, Champagne         | 157.45    | 204.70  |        |       |                       | MAR004-Marche Swivel, Raspberry  | 346.55   | 450.50  |        |
|      | VIB03-Vibe Cube, Pink              | 267.70    | 348.00  |        |       |                       | MAR005-Marche Swivel, Red        | 346.55   | 450.50  |        |
|      | VIB06-Vibe Cube, Gold/Bronze       | 267.70    | 348.00  |        | J     |                       | MAR006-Marche Swivel, Rose Qtz   | 346.55   | 450.50  |        |
|      | VIB08-Vibe Cube, Orange            | 267.70    | 348.00  |        | J     |                       | MAR001-Marche Swivel, White      | 346.55   | 450.50  |        |
|      | VIB01-Vibe Cube, Green             | 157.45    | 204.70  |        | J     |                       | BNQR17-Ottoman Ring, White Vinyl | 3281.40  | 4265.80 |        |
|      | VIB10-Vibe Cube, Black Wtrproof    | 261.65    | 340.15  |        |       |                       | BNQ7-Quarter Curve, White Vinyl  | 915.80   | 1190.55 |        |
|      | VIB09-Vibe Cube, White Wtrproof    | 261.65    | 340.15  |        | J     |                       | OTS-South Beach Wedge            | 609.35   | 792.15  |        |