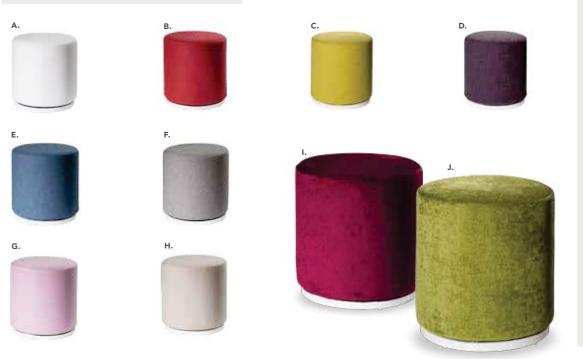

# Marche Swivel

# **Marche Swivel Ottomans**

17"RND 18"H

A) MAR001 (white vinyl) B) MAR005 (red fabric)

C) MAR009 (pear yelllow)

fabric)

**D) MAR007** (plum fabric)

**E) MAR010** (blue fabric) F) MAR002 (gray fabic)

G) MAR006 (rose quartz

H) MAR003 (linen fabric)

I) MAR004

(raspberry fabric)

J) MAR008

(meadow green)