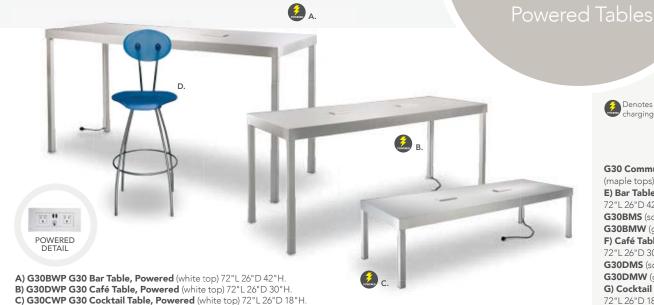

EVENT CODE

DISCOUNT DEADLINE December 19, 2017

# FX2 Package:

10' Wide x 8' High Full color fabric back wall with

40" high freestanding counter

20' Wide x 8' high Full color fabric back wall with

40" high freestanding double counter

\*Mounted monitor also available

# FX3 Package:

10' Wide x 8' High Full color fabric back wall with inset and (1) 40" high freestanding counter

20' Wide x 8' High Full color fabric back wall with (1) 40" high freestanding single counter

(66538)

Please note: Freestanding counter is not fabric but standard 1 meter wide with graphic front.

\*Optional Header can be added to 10' or 20' FX2 Packages

(66542)

# Package Options and Pricing

| FABEX Signature FX2 Options |     |                                   |          |  |
|-----------------------------|-----|-----------------------------------|----------|--|
|                             | QTY | Item Description                  | Standard |  |
| 66534                       |     | 10' Backwall Package              | 3277.85  |  |
| 66536                       |     | 20' Backwall Package              | 5681.60  |  |
| 66542                       |     | 10' Backwall package with Header  | 4010.85  |  |
| 66544                       |     | 20' Backwalll Package with Header | 6337.25  |  |

|       | FABEX Signature FX3 Options |                      |          |  |  |
|-------|-----------------------------|----------------------|----------|--|--|
|       | QTY                         | Item Description     | Standard |  |  |
| 66538 |                             | 10' Backwall Package | 4807.55  |  |  |
| 66540 |                             | 20' Backwall Package | 7255.00  |  |  |

| ** Add mounted monitor to the back wall (66546) for FX2 & FX3 Options |
|-----------------------------------------------------------------------|
|-----------------------------------------------------------------------|

|       | Qty | Price   |
|-------|-----|---------|
| 66546 |     | 1500.00 |

(Please note: Maximum 42" monitor. Standard monitor placement is centered on backwall, please call for details. Client is responsible for ordering electrical services)

Above pricing presumes Shepard installation. If union rules require electrical labor for light installation, additional charges will apply.

All FABEX Signature Packages must be ordered 30 days before move in for confirmed availability.

Approved, print ready graphics MUST be received 30 days from show for availability.

Carpet is not included. To order please refer to Carpet and Cleaning Form.

|                                | Total FABEX Signature Packages: | \$ |  |  |
|--------------------------------|---------------------------------|----|--|--|
| Please complete the following. | 8.000% Tax*:                    | \$ |  |  |
| Company Name:                  | Amount Due:                     | \$ |  |  |
| Contact Name:                  |                                 |    |  |  |
| Sooth Number: Phone Number:    | Authorized Signature:           |    |  |  |
|                                |                                 |    |  |  |

Payment authorization must be completed and returned with order. No refunds or cancellations once order has been placed.

<sup>\*</sup>All tax rates are subject to change.

January 16 - 18, 2018

DISCOUNT DEADLINE December 19, 2017