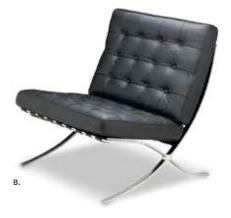

|      | SEATING                            |           |         |        |       |                       |                                  |          |         |        |
|------|------------------------------------|-----------|---------|--------|-------|-----------------------|----------------------------------|----------|---------|--------|
| Qty. | Item                               | Discount  | Regular | Amount |       | Qty.                  | ltem                             | Discount | Regular | Amount |
|      | Sofas & S                          | ectionals |         |        |       | Group & Accent Chairs |                                  |          |         |        |
|      | SO1-South Beach Sofa, P. Suede     | 1272.20   | 1653.85 |        |       |                       | CCE-ICE, Transparent/Chrome      | 475.50   | 618.15  |        |
|      | HEA08-Heathrow Sofa, Black Vinyl   | 1254.50   | 1630.85 |        |       |                       | OCH-Madrid Black Leather         | 1431.35  | 1860.75 |        |
|      | HS008-Heathrow 3 pc. Sectional     | 3337.25   | 4338.45 |        |       |                       | BCW-Madrid Chair, White          | 1432.80  | 1862.65 |        |
|      | SFA002- Allegro Sofa               | 1338.50   | 1740.05 |        |       |                       | LABREA-La Brea Swivel Chair      | 787.80   | 1024.15 |        |
|      | NPLSOF-Naples Sofa, Black Vinyl    | 1603.60   | 2084.70 |        |       |                       | OCB-Key West Tub, Black          | 762.25   | 990.95  |        |
|      | NPLSOP-Naples Sofa, powered        | 1950.35   | 2535.45 |        |       |                       | MADGRY-Madden Arm Chair, Grey    | 813.30   | 1057.30 |        |
|      | SO2-3pc. South Beach, P. Suede     | 3054.20   | 3970.45 |        |       |                       | SWAN-Swanson Swivel, White Vinyl | 685.85   | 891.60  |        |
|      | TANSOF-Tangiers Sofa, Beige        | 1272.20   | 1653.85 |        |       |                       | HOPCH-Hopi Chair, Grey Linen     | 445.55   | 579.20  |        |
|      | SFA003-Roma Sofa, White            | 1527.15   | 1985.30 |        |       |                       | Loves                            | seats    |         |        |
|      | SFAPWR-Roma Sofa, powered          | 1950.35   | 2535.45 |        |       |                       | NPLLOV-Naples, Black Vinyl       | 1347.20  | 1751.35 |        |
|      | KEYSOF-Key Largo Sofa              | 905.05    | 1176.55 |        |       |                       | NPLLOP-Naples Loveseat, powered  | 1680.10  | 2184.15 |        |
|      | FAIRSW-Fairfax Sofa                | 915.30    | 1189.90 |        |       |                       | KEYLOV-Key Largo Loveseat        | 701.10   | 911.45  |        |
|      | Club (                             | Chairs    |         |        |       |                       | HOPLV-Hopi Loveseast, Grey Linen | 693.05   | 900.95  |        |
|      | HC008-Heathrow Corner, Black Vinyl | 1068.25   | 1388.75 |        |       |                       | Meeting                          | Chairs   |         |        |
|      | HCH08-Heathrow Chair, Black Vinyl  | 1272.20   | 1653.85 |        |       |                       | OCMESP-Meeting Chair, Espresso   | 532.90   | 692.75  |        |
|      | NPLCHR-Naples Chair, Black Vinyl   | 1119.25   | 1455.05 |        |       |                       | OCMTAU-Meeting Chair, Taupe      | 522.60   | 679.40  |        |
|      | NPLCHP-Naples Chair, powered       | 1211.00   | 1574.30 |        |       |                       | OCMWHT-Meeting Chair, White      | 481.70   | 626.20  |        |
|      | TANCHR-Tangiers Chair, Beige       | 825.40    | 1073.00 |        |       |                       | Modular                          | System   |         |        |
|      | CHR002-Allegro Chair               | 940.75    | 1223.00 |        |       |                       | BNQTL7-Center Cone               | 1347.20  | 1751.35 |        |
|      | CHR003-Roma Chair, White           | 1042.75   | 1355.60 |        |       |                       | BNQ417-Full Banquette            | 4267.95  | 5548.35 |        |
|      | CHRPWR-Roma Chair, powered         | 1211.00   | 1574.30 |        |       |                       | BNQR17-Ottoman Ring, White Vinyl | 3281.40  | 4265.80 |        |
|      | KEYCHR-Key Largo Chair             | 599.10    | 778.85  |        |       |                       | BNQ7-Quarter Curve, White Vinyl  | 915.80   | 1190.55 |        |
|      | FAIRCW-Fairfax Chair               | 660.35    | 858.45  |        |       |                       | WHT12-Half Bench, White Vinyl    | 700.15   | 910.20  |        |
|      |                                    |           |         | Ott    | tomai | ns                    |                                  |          |         |        |
|      | BNO08-Bench, Black Leather         | 787.80    | 1024.15 |        |       |                       | CUBL20-Edge Lighted Cube         | 377.30   | 490.50  |        |
|      | BNO75-Bench, White Leather         | 787.80    | 1024.15 |        |       |                       | SAL Sally Stool                  | 177.60   | 230.90  |        |
|      | END02B-Square, Black Leather       | 685.85    | 891.60  |        |       |                       | WHT12-Half Bench, White Vinyl    | 700.15   | 910.20  |        |
|      | END02W-Square, White Leather       | 685.85    | 891.60  |        |       |                       | MAR010-Marche Swivel, Blue       | 346.55   | 450.50  |        |
|      | END01W-Curved, White Leather       | 800.55    | 1040.70 |        |       |                       | MAR002-Marche Swivel, Grey       | 346.55   | 450.50  |        |
|      | END01B-Curved, Black Leather       | 800.55    | 1040.70 |        |       |                       | MAR003-Marche Swivel, Linen      | 346.55   | 450.50  |        |
|      | VIB02-Vibe Cube, Blue              | 267.70    | 348.00  |        |       |                       | MAR008-Marche Swivel, Mdw Grn    | 346.55   | 450.50  |        |
|      | VIB04-Vibe Cube, Red               | 267.70    | 348.00  |        |       |                       | MAR009, Marche Swivel, Pear      | 346.55   | 450.50  |        |
|      | VIB05-Vibe Cube, Yellow            | 267.70    | 348.00  |        |       |                       | MAR007-Marche Swivel, Plum       | 346.55   | 450.50  |        |
|      | VIB07-Vibe Cube, Champagne         | 157.45    | 204.70  |        |       |                       | MAR004-Marche Swivel, Raspberry  | 346.55   | 450.50  |        |
|      | VIB03-Vibe Cube, Pink              | 267.70    | 348.00  |        |       |                       | MAR005-Marche Swivel, Red        | 346.55   | 450.50  |        |
|      | VIB06-Vibe Cube, Gold/Bronze       | 267.70    | 348.00  |        | J     |                       | MAR006-Marche Swivel, Rose Qtz   | 346.55   | 450.50  |        |
|      | VIB08-Vibe Cube, Orange            | 267.70    | 348.00  |        | J     |                       | MAR001-Marche Swivel, White      | 346.55   | 450.50  |        |
|      | VIB01-Vibe Cube, Green             | 157.45    | 204.70  |        | J     |                       | BNQR17-Ottoman Ring, White Vinyl | 3281.40  | 4265.80 |        |
|      | VIB10-Vibe Cube, Black Wtrproof    | 261.65    | 340.15  |        |       |                       | BNQ7-Quarter Curve, White Vinyl  | 915.80   | 1190.55 |        |
|      | VIB09-Vibe Cube, White Wtrproof    | 261.65    | 340.15  |        | J     |                       | OTS-South Beach Wedge            | 609.35   | 792.15  |        |