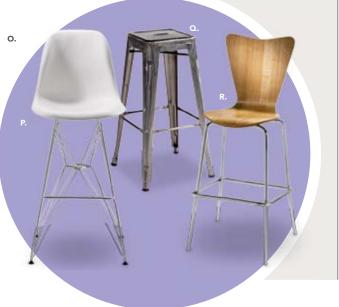

e)

#### Banana Barstools

21"L 22"D 30"H **G) BSS** (black, chrome) **H) BST** (white, chrome)

#### Oslo Barstools 17"L 20"D 30"H I) BSD (blue)

J) BSD (blue)
J) BSC (white)

# **K) BSL Gin Barstool** (maple, chrome) 16"L 16"D 29"H

L) BCE Ice Barstool (transparent, chrome) 16"L 14"D 33"H

#### M) XBAR Christopher Barstool

(white vinyl, chrome) 19"L 15"D 41"H

#### N) BS001 Shark Barstool

(white, chrome) 22"L 19"D 34-44"H

#### O) BSR Syntax Barstool

(black, chrome) 23"L 19"D 32"H























# Mix & Match

**Create the ultimate look.** Choose from a wide variety of select Bar Seating for the perfect style.

P) ZENBAR Zenith Barstool (white, chrome) 19"L 20"D 44"H Q) RSTSTL Rustique Barstool (gunmetal) 13"L 13"D 30"H R) LMBAR Laguna Barstool (maple, chrome) 18"L 20"D 47"H



# Office Essentials





D) SWAN Swanson Swivel Chair







## **POWERED PEDESTALS**



**Please Note:** Client is responsible for providing labor and an electrical power source to the furniture. One 110V power source is required for each charging panel. Two charging units can be daisy chained together. 10A max per charging panel.

#### A) Powered Locking Pedestal (white)

PDL36W 24"L 24"D 36"H PDL42W 24"L 24"D 42"H

#### B) Powered Locking Pedestal

(black) PDL36B 24"L 24"D 36"H PDL42B 24"L 24"D 42"H

Charging Adapters
C) ADAPTW (white)
D) ADAPTB (black)



(Power outlets rotate 180 degrees, allowing devices to be charged from inside the locked cabinet or on the surface)

POWERED

B.

## **ACCENT LAMPS**

POWERED DETAIL

A. (



#### A) LA15 Mason Floor Lamp (brushed silver)

(brushed