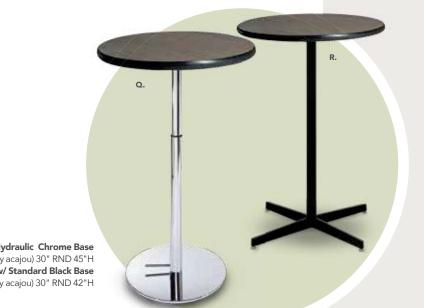

30"RND 45"H **B) APS12** 

#### Apex Barstools

(blue ultra suede) 21"L 21"D 33"H



# Customize And Create

Choose your base, black or chrome, then pick a color that suits your design.



RED

MADISON/GRAY ACAJOU

LIQUID STEEL BLUE



#### **Bar Tables**

Standard Black Base 30" Round 42"H

A) VTJ (graphite nebula)

B) VTK (maple)

C) VTG (silver textured) D) VTB (red)

E) LIQ003 (liquid white)

F) VTH (liquid steel blue)

#### 36" Round 42"H

**G) VTW** (white laminate) H) VTN (graphite nebula) I) VTP (maple)

#### **Bar Tables**

Hydraulic Chrome Base 30" Round 45"H

J) 30GRHB (graphite nebula) K) 30MTHB (maple) L) 30STHB (silver textured) M) 30BRHB (red)

#### 36" Round 45"H

N) 36WTHB (white laminate) O) 36GRHB (graphite nebula) P) 36MTHB (maple)

See additional options on page 23.



Q) 30MAHB 30" Round Bar Table w/Hydraulic Chrome Base (Madison/gray acajou) 30" RND 45"H R) VTA 30" Round Bar Table w/ Standard Black Base

(Madison/gray acajou) 30" RND 42"H



# Styles & Shapes











Apex Barstools 21"L 21"D 33"H A) APS08 (black vinyl B) APS59 (red vinyl) C) APS75 (white vinyl)

15"L 16"D 26-30.5"H E) BS002 (white, chrome) F) BS003 (black, chrome)

#### Banana Barstools

21"L 22"D 30"H **G) BSS** (black, chrome) **H) BST** (white, chrome)

#### Oslo Barstools 17"L 20"D 30"H I) BSD (blue)

J) BSD (blue)
J) BSC (white)

# **K) BSL Gin Barstool** (maple, chrome) 16"L 16"D 29"H

L) BCE Ice Barstool (transparent, chrome) 16"L 14"D 33"H

#### M) XBAR Christopher Barstool

(white vinyl, chrome) 19"L 15"D 41"H

#### N) BS001 Shark Barstool

(white, chrome) 22"L 19"D 34-44