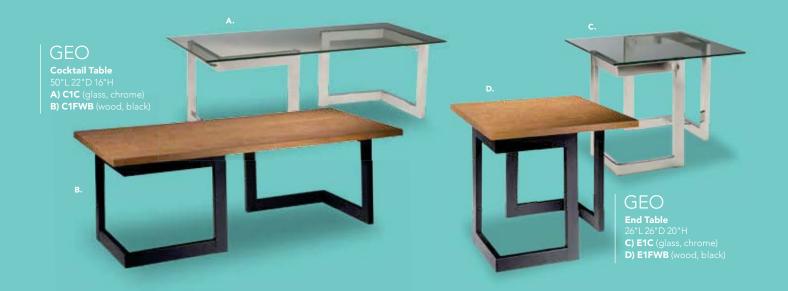

60.5"L 37.5"D 15"H C) END01B (black) D) END01W (white)

**Bench Ottomans** 

60"L 20"D 18"H

E) BNO08 (black vinyl) F) BNO75 (white vinyl)

# G) SAL Sally Stool

(white) 12" Round 17"H

# H) CUBL20 Edge

**LED Cube Ottomans** (white plastic) 20"L 20"D 20"H A/C power only

# I) WHT12 Half Bench

(white vinyl) 39"L 22.5"D 18"H

# J) BNQ7 Quarter Curve

(white vinyl) 53"L 22"D 18"H

# K) BNQR17 Ring

(4 ottoman seats) (white vinyl) 72"RND 18"H

# Marche Swivel



# **Marche Swivel Ottomans**

17"RND 18"H

A) MAR001 (white vinyl) B) MAR005 (red fabric)

C) MAR009 (pear yelllow)

fabric)

**D) MAR007** (plum fabric)

**E) MAR010** (blue fabric) F) MAR002 (gray fabic)

G) MAR006 (rose quartz

H) MAR003 (linen fabric)

I) MAR004

(raspberry fabric)

J) MAR008

(meadow green)

# Accent Tables





# Styles & Shapes





















# **SYDNEY**

(brushed steel)
Cocktail Tables
48"L 26"D 18"H
A) C1W (white)
C1WP (Powered)
B) C1Y (black)
C1YP (Powered)

End Tables 27"L 23"D 22"H C) E1W (white) D) E1Y (black)

# **REGIS**

(brushed metal)

E) REGBEN Bench Table

47"L 15.5"D 16"H,

F) REGOTT End Table

16"L 15.5"D 16.5"H

# **SILVERADO**

(glass, chrome)
G) E1E End Table
24" Round 22"H
H) C1E Cocktail Table
36" Round 17"H

# **OLIVER**

(walnut finish)

I) EOLI End Table
22" Round 22"H

J) COLI Cocktail Table
47"L 27"D 19"H

# **RUSTIC**

(wood)

K) ETBL E-Table
21"L 15.5"D 27.5"H
L) TMBTBL Timber Table
16" Round 17"H
M) NEMSAC
Mosaic Tables, Set of 3
(wood, metal)
12"L 14"D 16"H
16.5"L 15"D 18"H
20.5"L 16"D 20"H

N) AURA Aura Round Table (white metal) 15" Round 22"H

# O) CUBTBL