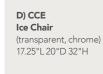

|      | SEATING                            |           |         |        |       |                       |                                  |          |         |        |
|------|------------------------------------|-----------|---------|--------|-------|-----------------------|----------------------------------|----------|---------|--------|
| Qty. | Item                               | Discount  | Regular | Amount |       | Qty.                  | ltem                             | Discount | Regular | Amount |
|      | Sofas & S                          | ectionals |         |        |       | Group & Accent Chairs |                                  |          |         |        |
|      | SO1-South Beach Sofa, P. Suede     | 1272.20   | 1653.85 |        |       |                       | CCE-ICE, Transparent/Chrome      | 475.50   | 618.15  |        |
|      | HEA08-Heathrow Sofa, Black Vinyl   | 1254.50   | 1630.85 |        |       |                       | OCH-Madrid Black Leather         | 1431.35  | 1860.75 |        |
|      | HS008-Heathrow 3 pc. Sectional     | 3337.25   | 4338.45 |        |       |                       | BCW-Madrid Chair, White          | 1432.80  | 1862.65 |        |
|      | SFA002- Allegro Sofa               | 1338.50   | 1740.05 |        |       |                       | LABREA-La Brea Swivel Chair      | 787.80   | 1024.15 |        |
|      | NPLSOF-Naples Sofa, Black Vinyl    | 1603.60   | 2084.70 |        |       |                       | OCB-Key West Tub, Black          | 762.25   | 990.95  |        |
|      | NPLSOP-Naples Sofa, powered        | 1950.35   | 2535.45 |        |       |                       | MADGRY-Madden Arm Chair, Grey    | 813.30   | 1057.30 |        |
|      | SO2-3pc. South Beach, P. Suede     | 3054.20   | 3970.45 |        |       |                       | SWAN-Swanson Swivel, White Vinyl | 685.85   | 891.60  |        |
|      | TANSOF-Tangiers Sofa, Beige        | 1272.20   | 1653.85 |        |       |                       | HOPCH-Hopi Chair, Grey Linen     | 445.55   | 579.20  |        |
|      | SFA003-Roma Sofa, White            | 1527.15   | 1985.30 |        |       |                       | Loves                            | seats    |         |        |
|      | SFAPWR-Roma Sofa, powered          | 1950.35   | 2535.45 |        |       |                       | NPLLOV-Naples, Black Vinyl       | 1347.20  | 1751.35 |        |
|      | KEYSOF-Key Largo Sofa              | 905.05    | 1176.55 |        |       |                       | NPLLOP-Naples Loveseat, powered  | 1680.10  | 2184.15 |        |
|      | FAIRSW-Fairfax Sofa                | 915.30    | 1189.90 |        |       |                       | KEYLOV-Key Largo Loveseat        | 701.10   | 911.45  |        |
|      | Club (                             | Chairs    |         |        |       |                       | HOPLV-Hopi Loveseast, Grey Linen | 693.05   | 900.95  |        |
|      | HC008-Heathrow Corner, Black Vinyl | 1068.25   | 1388.75 |        |       |                       | Meeting                          | Chairs   |         |        |
|      | HCH08-Heathrow Chair, Black Vinyl  | 1272.20   | 1653.85 |        |       |                       | OCMESP-Meeting Chair, Espresso   | 532.90   | 692.75  |        |
|      | NPLCHR-Naples Chair, Black Vinyl   | 1119.25   | 1455.05 |        |       |                       | OCMTAU-Meeting Chair, Taupe      | 522.60   | 679.40  |        |
|      | NPLCHP-Naples Chair, powered       | 1211.00   | 1574.30 |        |       |                       | OCMWHT-Meeting Chair, White      | 481.70   | 626.20  |        |
|      | TANCHR-Tangiers Chair, Beige       | 825.40    | 1073.00 |        |       |                       | Modular                          | System   |         |        |
|      | CHR002-Allegro Chair               | 940.75    | 1223.00 |        |       |                       | BNQTL7-Center Cone               | 1347.20  | 1751.35 |        |
|      | CHR003-Roma Chair, White           | 1042.75   | 1355.60 |        |       |                       | BNQ417-Full Banquette            | 4267.95  | 5548.35 |        |
|      | CHRPWR-Roma Chair, powered         | 1211.00   | 1574.30 |        |       |                       | BNQR17-Ottoman Ring, White Vinyl | 3281.40  | 4265.80 |        |
|      | KEYCHR-Key Largo Chair             | 599.10    | 778.85  |        |       |                       | BNQ7-Quarter Curve, White Vinyl  | 915.80   | 1190.55 |        |
|      | FAIRCW-Fairfax Chair               | 660.35    | 858.45  |        |       |                       | WHT12-Half Bench, White Vinyl    | 700.15   | 910.20  |        |
|      |                                    |           |         | Ott    | tomai | ns                    |                                  |          |         |        |
|      | BNO08-Bench, Black Leather         | 787.80    | 1024.15 |        |       |                       | CUBL20-Edge Lighted Cube         | 377.30   | 490.50  |        |
|      | BNO75-Bench, White Leather         | 787.80    | 1024.15 |        |       |                       | SAL Sally Stool                  | 177.60   | 230.90  |        |
|      | END02B-Square, Black Leather       | 685.85    | 891.60  |        |       |                       | WHT12-Half Bench, White Vinyl    | 700.15   | 910.20  |        |
|      | END02W-Square, White Leather       | 685.85    | 891.60  |        |       |                       | MAR010-Marche Swivel, Blue       | 346.55   | 450.50  |        |
|      | END01W-Curved, White Leather       | 800.55    | 1040.70 |        |       |                       | MAR002-Marche Swivel, Grey       | 346.55   | 450.50  |        |
|      | END01B-Curved, Black Leather       | 800.55    | 1040.70 |        |       |                       | MAR003-Marche Swivel, Linen      | 346.55   | 450.50  |        |
|      | VIB02-Vibe Cube, Blue              | 267.70    | 348.00  |        |       |                       | MAR008-Marche Swivel, Mdw Grn    | 346.55   | 450.50  |        |
|      | VIB04-Vibe Cube, Red               | 267.70    | 348.00  |        |       |                       | MAR009, Marche Swivel, Pear      | 346.55   | 450.50  |        |
|      | VIB05-Vibe Cube, Yellow            | 267.70    | 348.00  |        |       |                       | MAR007-Marche Swivel, Plum       | 346.55   | 450.50  |        |
|      | VIB07-Vibe Cube, Champagne         | 157.45    | 204.70  |        |       |                       | MAR004-Marche Swivel, Raspberry  | 346.55   | 450.50  |        |
|      | VIB03-Vibe Cube, Pink              | 267.70    | 348.00  |        |       |                       | MAR005-Marche Swivel, Red        | 346.55   | 450.50  |        |
|      | VIB06-Vibe Cube, Gold/Bronze       | 267.70    | 348.00  |        | J     |                       | MAR006-Marche Swivel, Rose Qtz   | 346.55   | 450.50  |        |
|      | VIB08-Vibe Cube, Orange            | 267.70    | 348.00  |        | J     |                       | MAR001-Marche Swivel, White      | 346.55   | 450.50  |        |
|      | VIB01-Vibe Cube, Green             | 157.45    | 204.70  |        | J     |                       | BNQR17-Ottoman Ring, White Vinyl | 3281.40  | 4265.80 |        |
|      | VIB10-Vibe Cube, Black Wtrproof    | 261.65    | 340.15  |        |       |                       | BNQ7-Quarter Curve, White Vinyl  | 915.80   | 1190.55 |        |
|      | VIB09-Vibe Cube, White Wtrproof    | 261.65    | 340.15  |        | J     |                       | OTS-South Beach Wedge            | 609.35   | 792.15  |        |